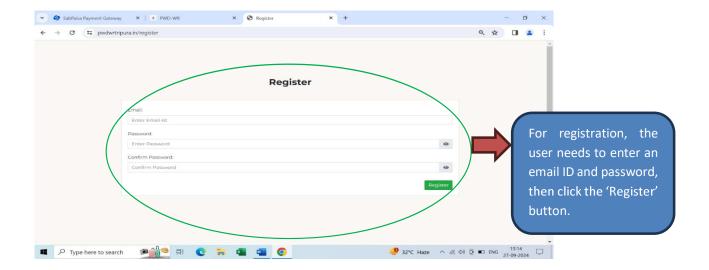

2.Click on the 'Register' option, if you don't have registered before.

3. Fill the email id, Password and Confirm the Password again and then register.

4. Click on the 'Log in' button after finishing Registration.