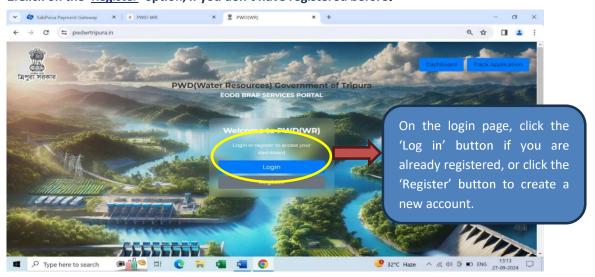

2.Click on the 'Register' option, if you don't have registered before.

3. Fill the email id, Password and Confirm the Password again and then register.

4. Click on the 'Log in' button after finishing Registration.