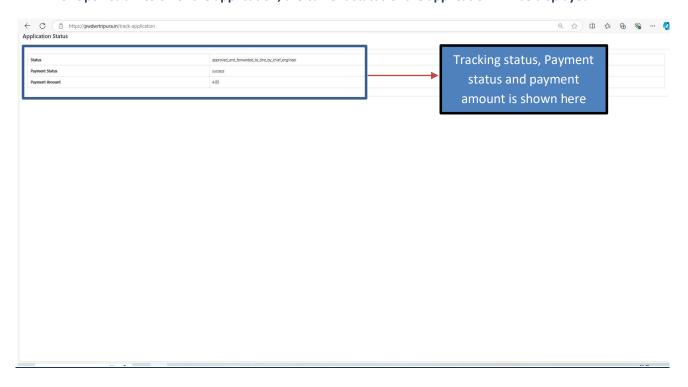

### 2. User need to put the application number for tracking.

3. Upon submission of the application, the current status of the application will be displayed.