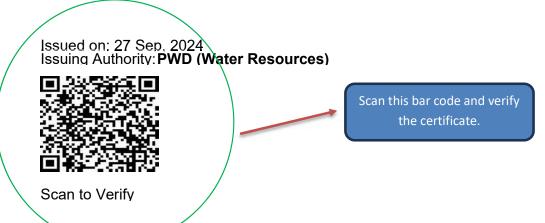

This certificate grants applicants permission to draw water and can be verified by a third party.