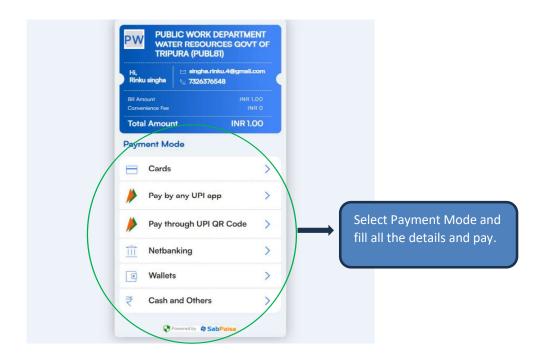

5. After Log in user needs fill up the details given on the screen and upload the document given.

6. Fill the details and submit then the payment option will show. Click on the "pay now" option.

7. Select the Payment Mode and fill the details and pay.

8. Make the payment and the request for the water will be placed to the Departmental Nodal Officer.