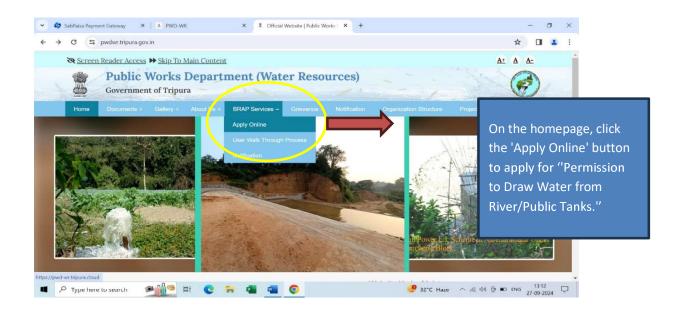

#### **USER APPLICATION FILLUP PROCESS.**

1.Please visit the departmental website "www.pwdwr.tripura.gov.in" and click on the 'BRAP Services' menu then "Apply Online" as shown below to draw water from river/public tanks .