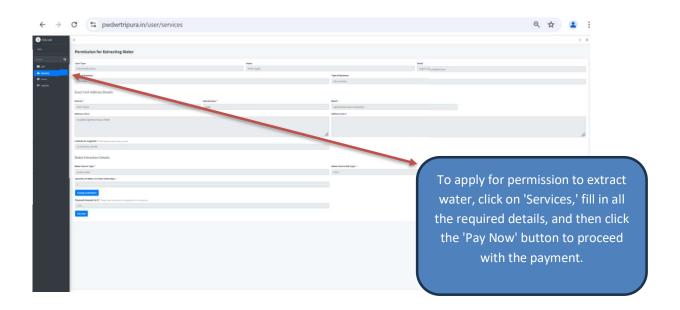

5. After Log in user needs fill up the details given on the screen and upload the document given.

6. Fill the details and submit then the payment option will show. Click on the "pay now" option.

7. Select the Payment Mode and fill the details and pay.

8. Make the payment and the request for the water will be placed to the Departmental Nodal Officer.