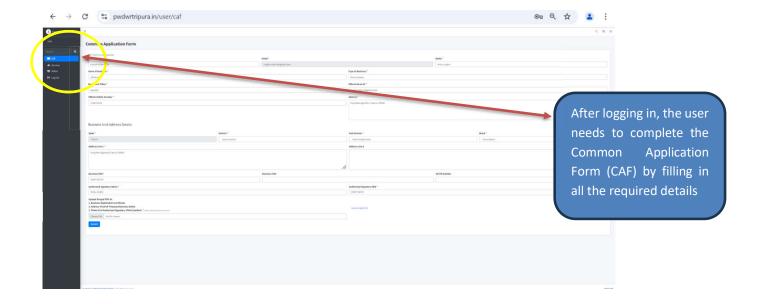

5. After Log in user needs fill up the details given on the screen and upload the document given.

6. Fill the details and submit then the payment option will show. Click on the "pay now" option.

7. Select the Payment Mode and fill the details and pay.