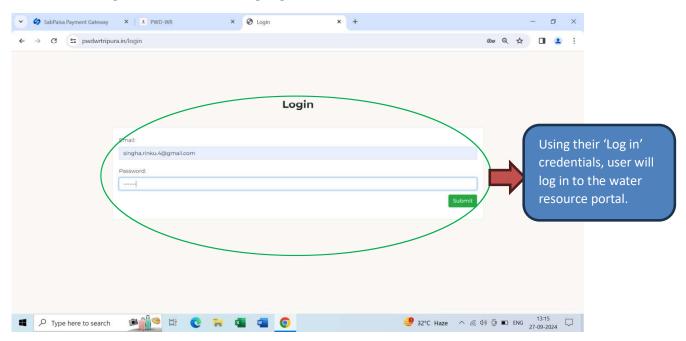

2.Click on the 'Register' option, if you don't have registered before.

3. Fill the email id, Password and Confirm the Password again and then register.

4. Click on the 'Log in' button after finishing Registration.