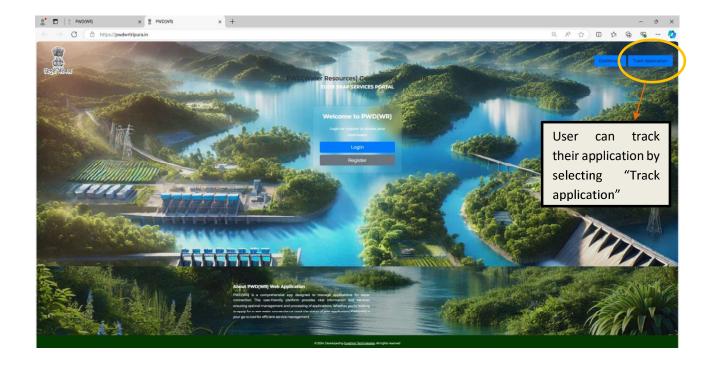

### **Application Tracking**

1. Applicant can track their application by clicking on "track application".

### 2. User need to put the application number for tracking.

3. Upon submission of the application, the current status of the application will be displayed.