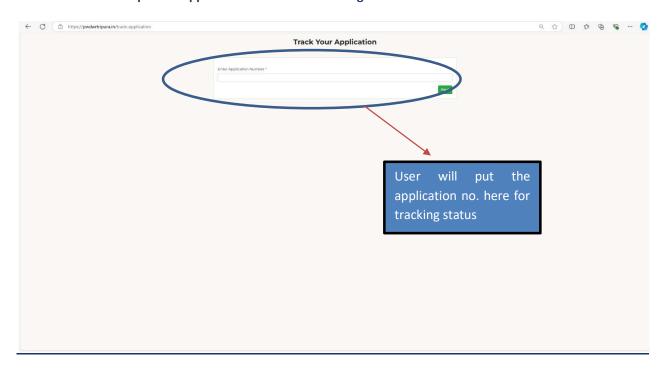

### **Application Tracking**

1. Applicant can track their application by clicking on "track application".

### 2. User need to put the application number for tracking.

3. Upon submission of the application, the current status of the application will be displayed.