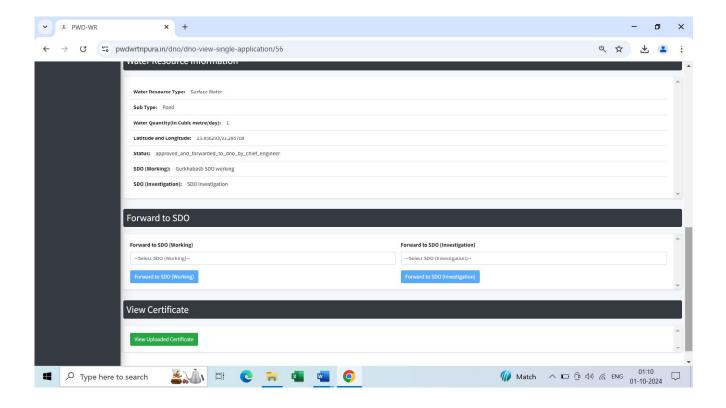

#### **Generate certificate**

- 1.Log in with the Departmental nodal officer (DNO) Log-in ID on the PWD Water Resource portal.
- 2. View the details of the consumer applied to draw water from river/public tanks.
- 3.Click on "Generate certificate" button and generate PDF certificate.

## **Applicant Details**

**Business PAN:**DYBPT3637R

**GSTIN Number:** 

Authorized Signatory: xxxxx Singha

**Authorized Signatory PAN:**DYBPT3837R

Water Quantity: 1 cubic meters/day

**Latitude and Longitude:**23.856293,91.285708